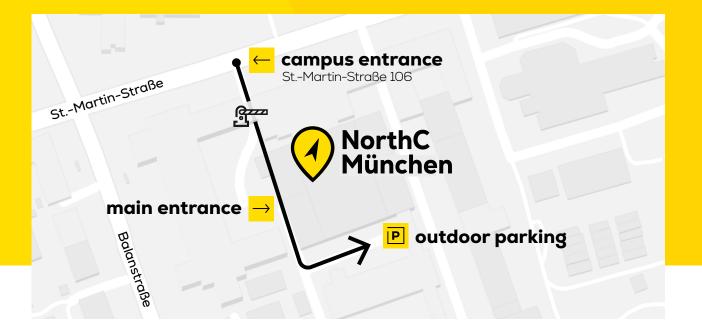

## Location and access to data center München

Access via St.-Martin-Straße. In the car navigation system enter "St.-Martin-Strasse 106" and drive over the barrier.

To open the barrier, you need to draw a card. When leaving the premises, insert the card into the barrier machine without validating it. The outdoor parking spaces are located directly next to the parking garage and are marked with NorthC.