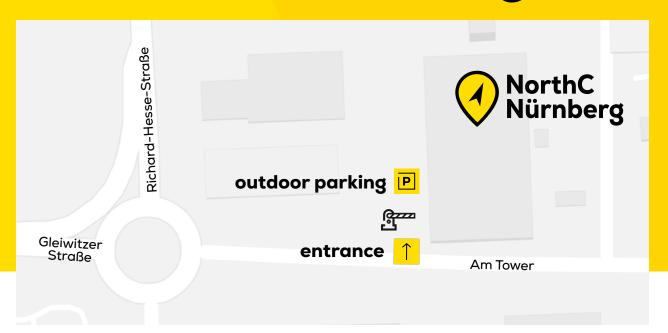

## Location and access to data center Nürnberg

Access to Gewerbepark NürnbergFeucht-Wendelstein via Gleiwitzer Straße or Richard-Hesse-Straße. In the car navigation system enter "Am Tower 5" and drive over the barrier. To open the barrier, you need to ring on the left side located intercom. The outdoor parking spaces are located directly next to our Datacenter.
As soon as you will leave the area, just standing in front of the barrier, it opens automatically.